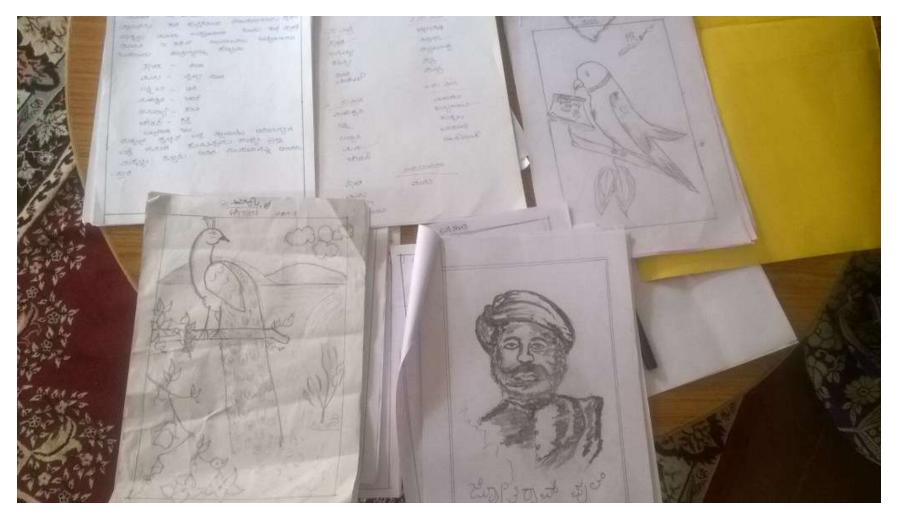

List of students for remedial training.

Art work by students of HPS Hannur

Science project report by students of HPS Hannur

Science project report by students of HPS Hannur

Students of HPS Kannur playing chess.