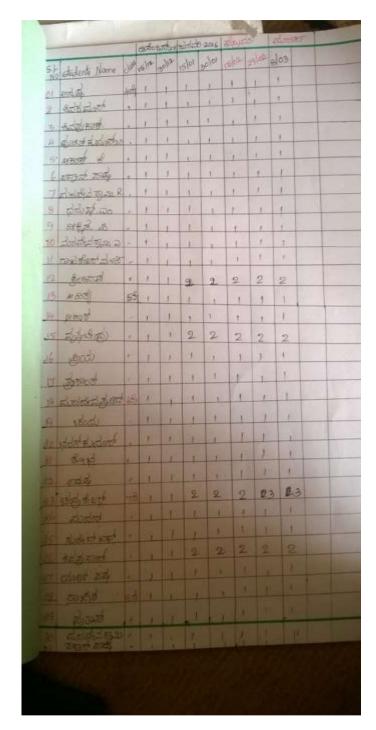

We have visited the above schools and conducted the audit as per the engagement. Detailed observations are listed below.

- 1. Science and Art programs have not been conducted during the month.
- 2. GROWBY test were conducted and we have verified the progress. We have conducted a random check on the scores allotted to the students by requesting students to read in our presence.
- 3. We have verified the expenditure incurred by Mr. Harish and Mr. Savukar Raj for Leonardo Da Vinci Day, and found all the supporting bills are in place.
- 4. We recommend that a register be maintained giving details of the receipts and payments along with the supporting bills attached to the same for every month from the next academic year.
- 5. We have been requested to provide books for remedial students. Since the students are week in basics, librarians have suggested that the remedial classes will require them to practice basic of Kannada. Same needs to be included in the next budget.

Remedial test results at HPS Kannur

**GROWBY** test at HPS Hannur

**GROWBY** test at HPS Hannur

GROWBY test at HPS Lokanahalli