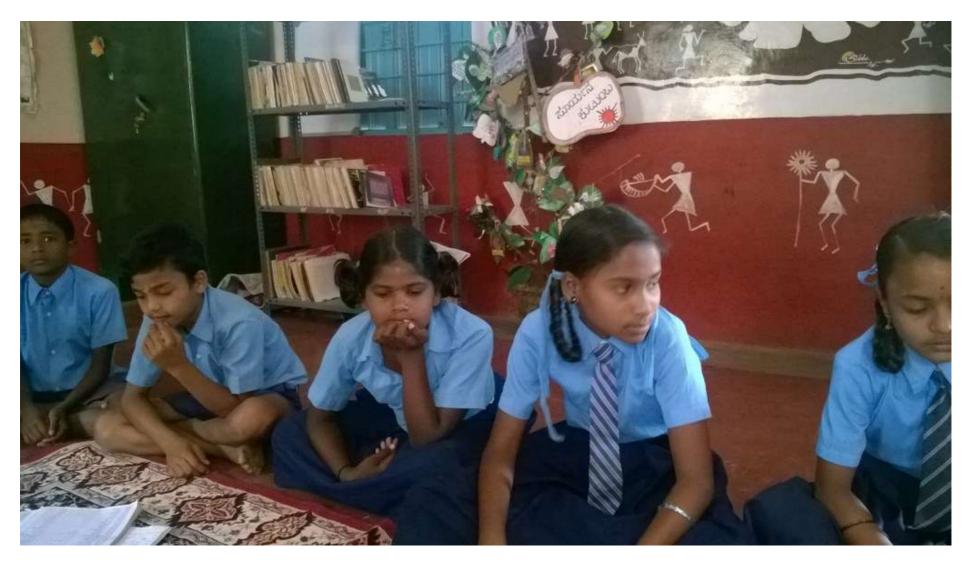

We have visited the above schools and conducted the audit as per the engagement. Detailed observations are listed below.

- 1. Science and Art programs have not been conducted during the month.
- 2. GROWBY test were conducted and we have verified the progress. We have conducted a random check on the scores allotted to the students by requesting students to read in our presence.
- 3. We have verified the expenditure incurred by Mr. Harish and Mr. Savukar Raj for Leonardo Da Vinci Day, and found all the supporting bills are in place.
- 4. We recommend that a register be maintained giving details of the receipts and payments along with the supporting bills attached to the same for every month from the next academic year.
- 5. We have been requested to provide books for remedial students. Since the students are week in basics, librarians have suggested that the remedial classes will require them to practice basic of Kannada. Same needs to be included in the next budget.

Remedial test results at HPS Kannur

**GROWBY** test at HPS Hannur

**GROWBY** test at HPS Hannur

GROWBY test at HPS Lokanahalli